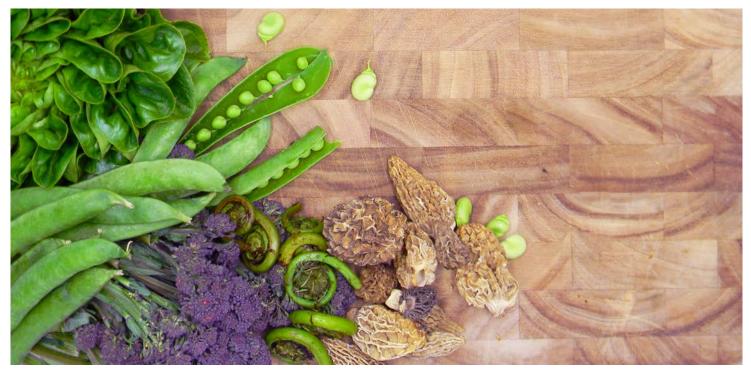

# **TOP MENU PICKS**

Mild winter weather lent its way to early spring crops this year. Asparagus, Artichokes, Fava Beans, Green Garlic, Radishes, Shelling Peas, and Spring Onions are at their peak this season. Peas are expected to end in late May. Our forager partners find Fiddlehead Ferns, Stinging Nettles, and Ramps that grow wild. The best mushrooms of the season are Chanterelles and Morels. For fruit, Strawberries are a peak spring item, and all berries will be available throughout the season and year round. Local Apricots will begin to appear in mid-April and Cherries will appear in late May, as spring is the kick off to summer stone fruit season. California Avocados start up in March.

# VEGETABLES

- Artichokes
- Asparagus
- Fava Beans
- Fiddlehead Ferns
- Green Garlic
- Mushrooms, Chanterelle
- Mushrooms, Morel
- Radishes
- Ramps
- Shelling Peas
- Spring Onions
- Stinging Nettles

**Season Disclaimer:** Spring officially starts on March 20th. During this time, the market is often unstable with price fluctuations, supply gaps, and quality variances. Most of the variation is weather related due to frost, hail, rain, and wind, which can impact fragile buds, leaves, and shoots. Our experienced buyers are especially careful when picking product to bring in at this time of year. Longstanding relationships and timing are everything in procuring high quality product during spring.