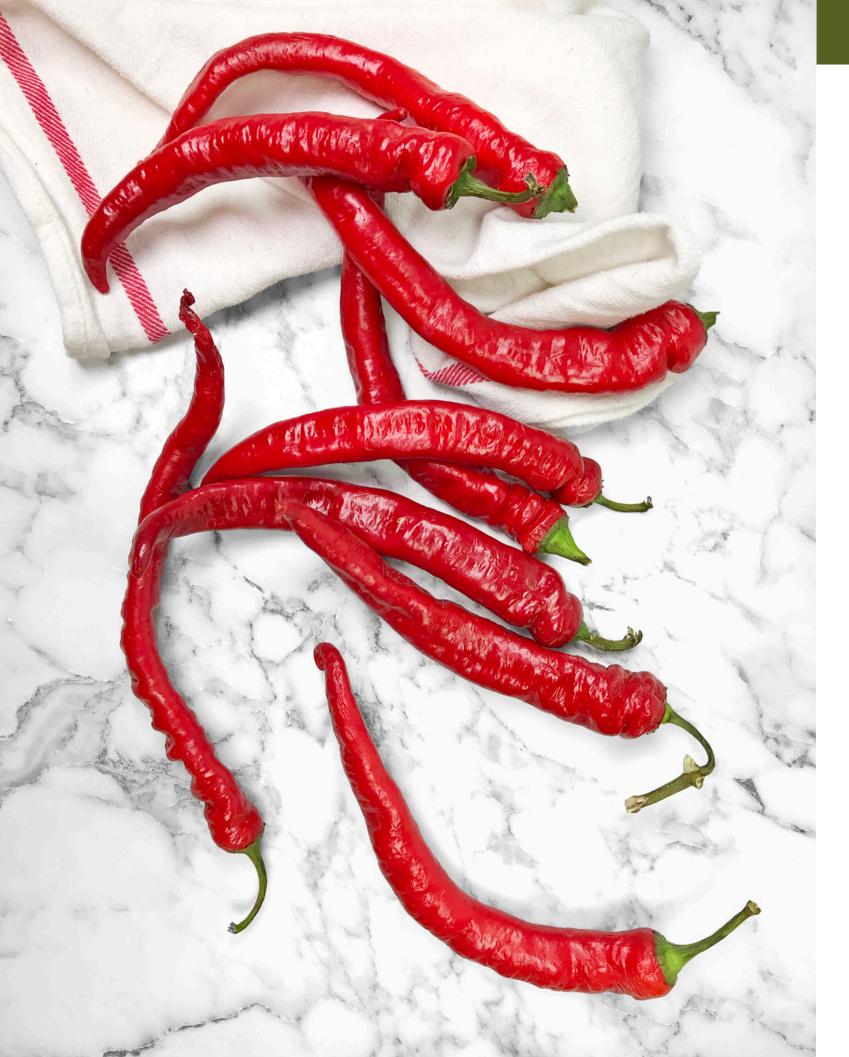

### **Butte County, CA**

- Organic Purple Beans
- Organic Shelling Beans
- Organic Hot Chiles
- Organic Cucumbers
- Organic Black Figs
- Organic Candy Stripe Figs
- Organic Toybox Figs
- Organic Fig Leaves
- Organic Cherry Tomatoes
- Organic Heirloom Tomatoes
- Organic Peppers

UPDATED: 6.6.24SUMMER SEASONAL GUIDE 202417UPDATED: 6.6.24SUMMER SEASONAL GUIDE 202418

| ONION  |                        |   |   |   | AUGUST | SEPTEMBER |
|--------|------------------------|---|---|---|--------|-----------|
|        | CIPPOLINI              |   |   | 0 | 0      |           |
|        | RED SPRING             | Ō | O |   |        |           |
|        | TORPEDO                |   | 0 | O |        |           |
|        | VIDALIA                | • |   |   |        |           |
| PEARS  |                        |   |   |   |        |           |
|        | ASIAN, HOSUI           |   |   |   | 0      | 0         |
|        | ASIAN, SHINKO          |   |   |   | 0      | 0         |
|        | BARTLETT               |   |   |   | 0      | 0         |
|        | CACTUS                 | • | • | • | •      | •         |
|        | FRENCH BUTTER          |   |   |   |        | •         |
|        | SECKLE                 |   |   |   | •      | •         |
|        | TAYLOR GOLD            |   | • | • |        |           |
| PEAS   |                        |   |   |   |        |           |
|        | BLACK-EYE              |   |   | 0 | 0      |           |
|        | SNAP, STRINGLESS       | 0 | 0 | 0 | 0      | 0         |
|        | SNAP, PURPLE           |   |   |   | 0      | 0         |
|        | SNOW, PURPLE           | 0 | 0 | 0 | 0      | 0         |
| PEPPER | RS                     |   |   |   |        |           |
|        | BELL                   |   | 0 | 0 | 0      | 0         |
|        | CORNO DI TORO          |   | 0 | 0 | 0      | 0         |
|        | FLAMING FLARE (CHILES) |   | 0 | 0 | 0      | 0         |
|        | GYPSY, RED/YELLOW      |   | 0 | 0 | 0      | 0         |
|        | HABANERO               | • | • | • | •      | •         |
|        | JIMMY NARDELO          |   | 0 | 0 | 0      | 0         |
|        | LIPSTICK               |   | 0 | 0 | 0      | 0         |
|        | PADRON                 |   | 0 | 0 | 0      | 0         |
|        | PASILLA                | • | • | • | •      | •         |
|        | PIMIENTO               |   | 0 | 0 | 0      | 0         |